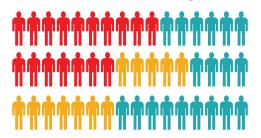

### Turn this:

48 advisors were surveyed regarding their daily commute:\* 35% drive their personal vehicle, 22% take public transportation, 16% telecommute, and 12% carpool.

### Into this:

Advisor commuting habits: