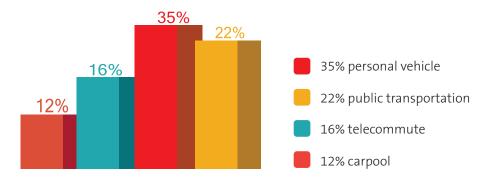

### Turn this:

48 advisors were surveyed regarding their daily commute:\* 35% drive their personal vehicle, 22% take public transportation, 16% telecommute, and 12% carpool.

### Into this:

Advisor commuting habits: